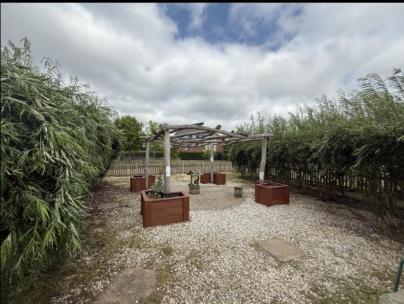

# **Carbonxgen Volunteers**

We were so grateful for a group of hardworking corporate volunteers who visited us twice during the last week! The team from Sandhurst-based Carbonxgen rolled up their

sleeves and tackled the willow tunnel and the weeds in Theo's Garden, returning it to a restful and reflective shared space.