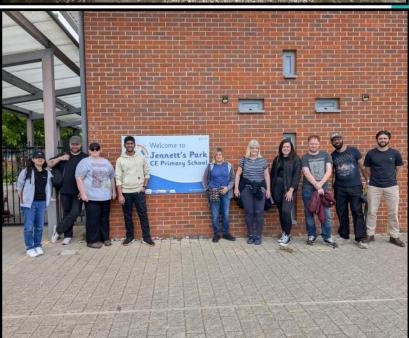

# **Carbonxgen Volunteers**

We were so grateful for a group of hardworking corporate volunteers who visited us twice during the last week! The team from Sandhurst-based Carbonxgen rolled up their

sleeves and tackled the willow tunnel and the weeds in Theo's Garden, returning it to a restful and reflective shared space.

If your workplace offers corporate volunteer days, we would be so grateful for any time that can be spared.