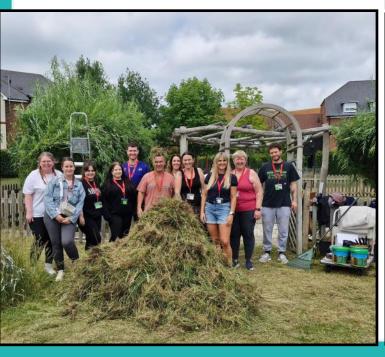

# **Carbonxgen Volunteers**

We were so grateful for a group of hardworking corporate volunteers who visited us twice during the last week! The team from Sandhurst-based Carbonxgen rolled up their

sleeves and tackled the willow tunnel and the weeds in Theo's Garden, returning it to a restful and reflective shared space.

If your workplace offers corporate volunteer days, we would be so grateful for any time that can be spared.