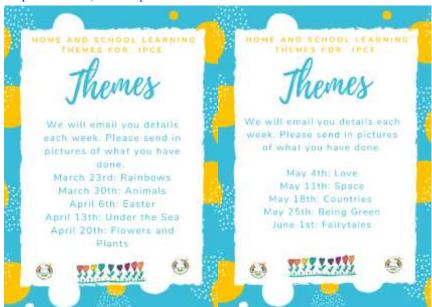

In school we had a great day – but it was odd to have empty corridors. We hope you stayed safe at home.

We have set up a few new links on our website to help you all:

All the weekly theme pictures and work will be added here: